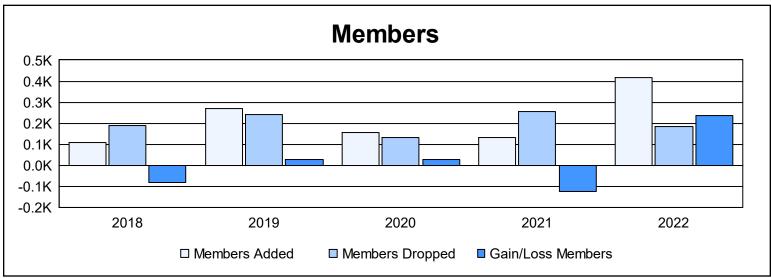

District 117 A

As of June 2022 Cumulative

| Year      | New<br>Clubs | Dropped<br>Clubs | Gain/<br>Loss<br>Clubs | New<br>Members | Charter<br>Members | Reinstate<br>Members | Transfer<br>Members | Total<br>Member<br>Added | Total<br>Members<br>Dropped | Gain/<br>Loss<br>Members |
|-----------|--------------|------------------|------------------------|----------------|--------------------|----------------------|---------------------|--------------------------|-----------------------------|--------------------------|
| 2017-2018 | 1            | 4                | -3                     | 75             | 25                 | 1                    | 7                   | 108                      | 190                         | -82                      |
| 2018-2019 | 3            | 2                | 1                      | 126            | 104                | 25                   | 16                  | 271                      | 243                         | 28                       |
| 2019-2020 | 2            | 0                | 2                      | 91             | 55                 | 2                    | 8                   | 156                      | 130                         | 26                       |
| 2020-2021 | 1            | 6                | -5                     | 63             | 43                 | 2                    | 23                  | 131                      | 257                         | -126                     |
| 2021-2022 | 9            | 0                | 9                      | 151            | 252                | 6                    | 9                   | 418                      | 184                         | 234                      |
| Average   | 3            | 2                | 1                      | 101            | 96                 | 7                    | 13                  | 217                      | 201                         | 16                       |