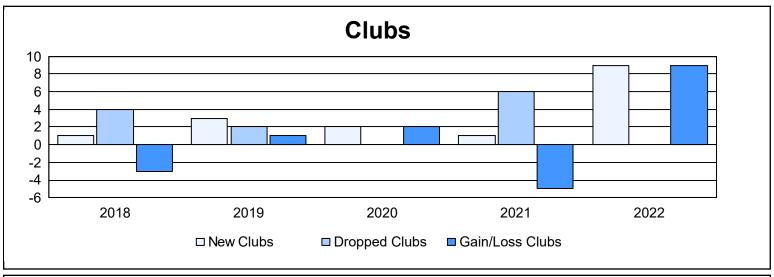

District 117 A

As of June 2022 Cumulative

| Year      | New<br>Clubs | Dropped<br>Clubs | Gain/<br>Loss<br>Clubs | New<br>Members | Charter<br>Members | Reinstate<br>Members | Transfer<br>Members | Total<br>Member<br>Added | Total<br>Members<br>Dropped | Gain/<br>Loss<br>Members |
|-----------|--------------|------------------|------------------------|----------------|--------------------|----------------------|---------------------|--------------------------|-----------------------------|--------------------------|
| 2017-2018 | 1            | 4                | -3                     | 75             | 25                 | 1                    | 7                   | 108                      | 190                         | -82                      |
| 2018-2019 | 3            | 2                | 1                      | 126            | 104                | 25                   | 16                  | 271                      | 243                         | 28                       |
| 2019-2020 | 2            | 0                | 2                      | 91             | 55                 | 2                    | 8                   | 156                      | 130                         | 26                       |
| 2020-2021 | 1            | 6                | -5                     | 63             | 43                 | 2                    | 23                  | 131                      | 257                         | -126                     |
| 2021-2022 | 9            | 0                | 9                      | 151            | 252                | 6                    | 9                   | 418                      | 184                         | 234                      |
| Average   | 3            | 2                | 1                      | 101            | 96                 | 7                    | 13                  | 217                      | 201                         | 16                       |